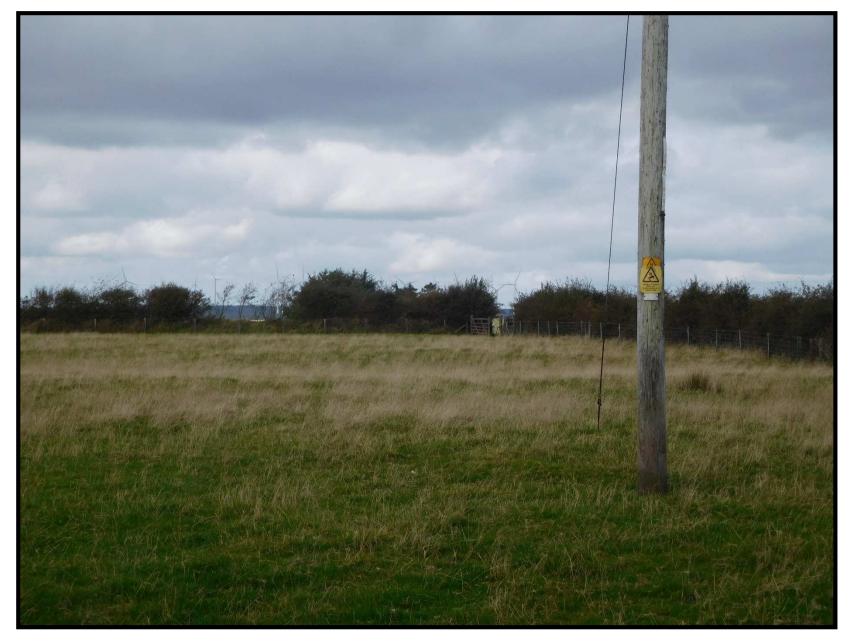

## E/34791 View from Minor Road to east of Bryn Bugail Farm (290m way)



# E/34791 View from south-east of Ffos y Gaseg (595m away)



### E/34791

### View from west of Danybank Plas Farm (2.35km away)



## E/34791 View from Footpath to the north of Bryn Bugail Farm (180m away)



## E/34791 View from Footpath within Cothi Valley SLA (4.4km away)



# E/34791 Proximity of Wind turbine to nearest residential properties (Glanrhyd & Gwynfaes)



### E/34791 Proximity of Wind turbine to nearest Public Right of Way (PROW 41/55)



#### E/34791

### View of Wind Turbine from Glanrhyd & Gwynfaes



### E/34791 View from C1256 Cross-Roads



### E/34791 View from U5576 (north-east)



# E/34791 View from Glanrhyd Farm entrance (North-east)



### E/34791 View from site entrance (off C1256)



## E/34791 View from Pantycelyn (south-west)





#### E/34791 Proximity of turbine to Landscape Designations

#### E/34791 Proximity of turbine to other wind turbines