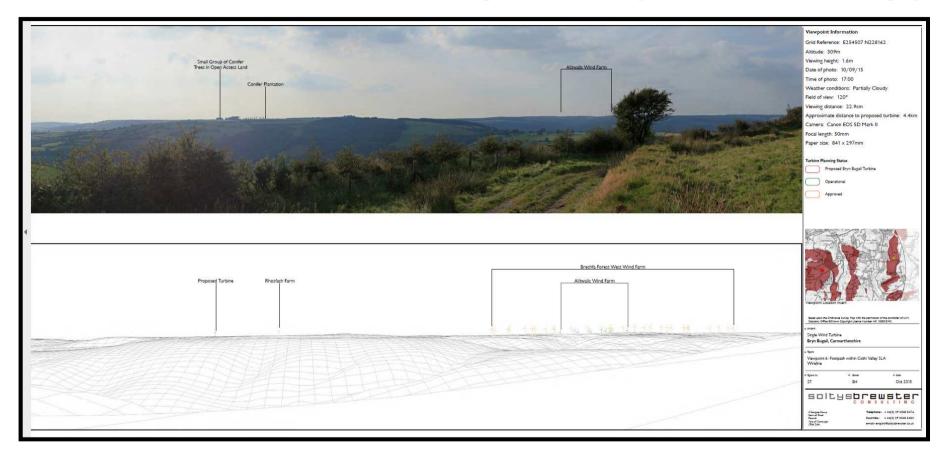

PLANNING COMMITTEE

18 Hydref 2018

**18 October 2018** 

RHANBARTH Y DWYRAIN AREA EAST



# CEISIADAU YR ARGYMHELLIR EU BOD YN CAEL EU CYMERADWYO

# APPLICATIONS RECOMMENDED FOR APPROVAL





# E/34791



### E/34791 Site Location (Ordnance Survey map)



### **E/34791** Site Location (Aerial Photograph)



# E/34791 Proposed Site Plan



# **E/34791 Proposed Elevations**



## E/34791 View from Minor Road to east of Bryn Bugail Farm (290m way)



# E/34791 View from south-east of Ffos y Gaseg (595m away)



### E/34791

### View from west of Danybank Plas Farm (2.35km away)



## E/34791 View from Footpath to the north of Bryn Bugail Farm (180m away)



## E/34791 View from Footpath within Cothi Valley SLA (4.4km away)



# E/34791 Proximity of Wind turbine to nearest residential properties (Glanrhyd & Gwynfaes)



### E/34791 Proximity of Wind turbine to nearest Public Right of Way (PROW 41/55)



#### E/34791

### View of Wind Turbine from Glanrhyd & Gwynfaes



### E/34791 View from C1256 Cross-Roads



### E/34791 View from U5576 (north-east)



# E/34791 View from Glanrhyd Farm entrance (North-east)



### E/34791 View from site entrance (off C1256)



## E/34791 View from Pantycelyn (south-west)





#### E/34791 Proximity of turbine to Landscape Designations

#### E/34791 Proximity of turbine to other wind turbines