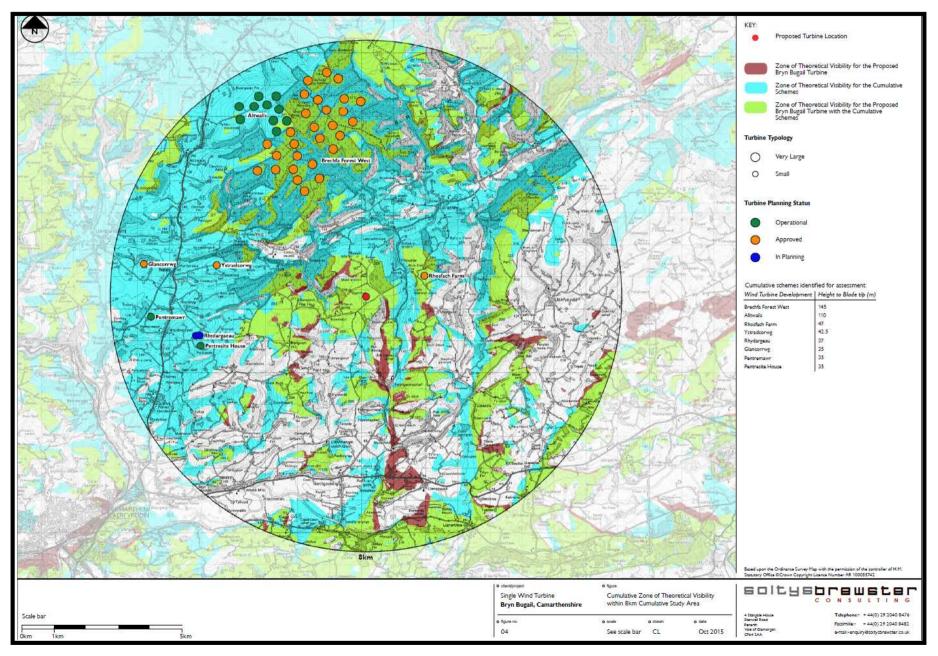

of Danybank Plas Farm (2.35km away)



## E/34791 View from Footpath to the north of Bryn Bugail Farm (180m away)



## E/34791 View from Footpath within Cothi Valley SLA (4.4km away)



# E/34791 Proximity of Wind turbine to nearest residential properties (Glanrhyd & Gwynfaes)



### E/34791 Proximity of Wind turbine to nearest Public Right of Way (PROW 41/55)



#### E/34791

### View of Wind Turbine from Glanrhyd & Gwynfaes



### E/34791 View from C1256 Cross-Roads



### E/34791 View from U5576 (north-east)



# E/34791 View from Glanrhyd Farm entrance (North-east)



### E/34791 View from site entrance (off C1256)



## E/34791 View from Pantycelyn (south-west)





#### E/34791 Proximity of turbine to Landscape Designations

#### E/34791 Proximity of turbine to other wind turbines