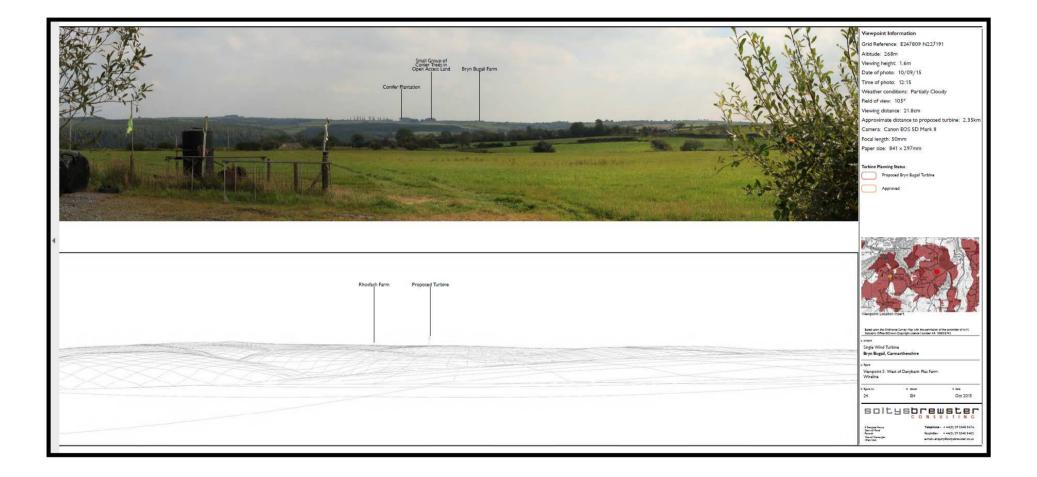

PLANNING COMMITTEE

18 Hydref 2018

**18 October 2018** 

RHANBARTH Y DWYRAIN AREA EAST



# CEISIADAU YR ARGYMHELLIR EU BOD YN CAEL EU CYMERADWYO

# APPLICATIONS RECOMMENDED FOR APPROVAL





# E/34791



### E/34791 Site Location (Ordnance Survey map)



### **E/34791** Site Location (Aerial Photograph)



# E/34791 Proposed Site Plan



# **E/34791 Proposed Elevations**



## E/34791 View from Minor Road to east of Bryn Bugail Farm (290m way)



# E/34791 View from south-east of Ffos y Gaseg (595m away)



### E/34791

### View from west of Danybank Plas Farm (2.35km away)



## E/34791 View from Footpath to the north of Bryn Bugail Farm (180m away)



## E/34791 View from Footpath within Cothi Valley SLA (4.4km away)



# E/34791 Proximity of Wind turbine to nearest residential properties (Glanrhyd & Gwynfaes)



### E/34791 Proximity of Wind turbine to nearest Public Right of Way (PROW 41/55)



#### E/34791

### View of Wind Turbine from Glanrhyd & Gwynfaes



### E/34791 View from C1256 Cross-Roads



### E/34791 View from U5576 (north-east)



# E/34791 View from Glanrhyd Farm entrance (North-east)



### E/34791 View from site entrance (off C1256)



## E/34791 View from Pantycelyn (south-west)





#### E/34791 Proximity of turbine to Landscape Designations

#### E/34791 Proximity of turbine to other wind turbines