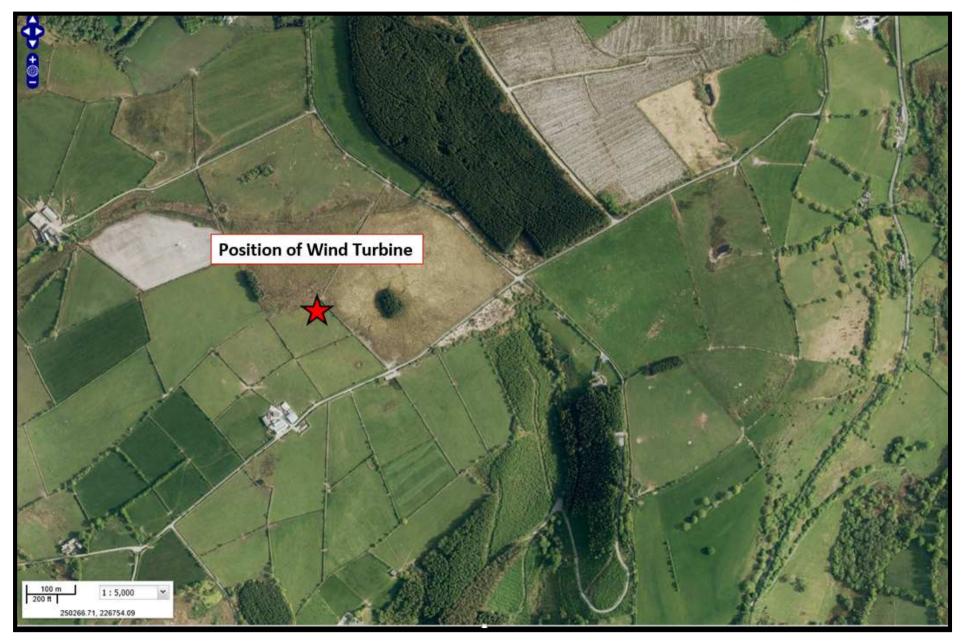

PLANNING COMMITTEE

18 Hydref 2018

**18 October 2018** 

RHANBARTH Y DWYRAIN AREA EAST



# CEISIADAU YR ARGYMHELLIR EU BOD YN CAEL EU CYMERADWYO

# APPLICATIONS RECOMMENDED FOR APPROVAL





# E/34791



### E/34791 Site Location (Ordnance Survey map)



### **E/34791** Site Location (Aerial Photograph)



# E/34791 Proposed Site Plan



# **E/34791 Proposed Elevations**



## E/34791 View from Minor Road to east of Bryn Bugail Farm (290m way)



# E/34791 View from south-east of Ffos y Gaseg (595m away)



### E/34791

### View from west of Danybank Plas Farm (2.35km away)



## E/34791 View from Footpath to the north of Bryn Bugail Farm (180m away)



## E/34791 View from Footpath within Cothi Valley SLA (4.4km away)



# E/34791 Proximity of Wind turbine to nearest residential properties (Glanrhyd & Gwynfaes)



### E/34791 Proximity of Wind turbine to nearest Public Right of Way (PROW 41/55)



#### E/34791

### View of Wind Turbine from Glanrhyd & Gwynfaes



### E/34791 View from C1256 Cross-Roads



### E/34791 View from U5576 (north-east)



# E/34791 View from Glanrhyd Farm entran