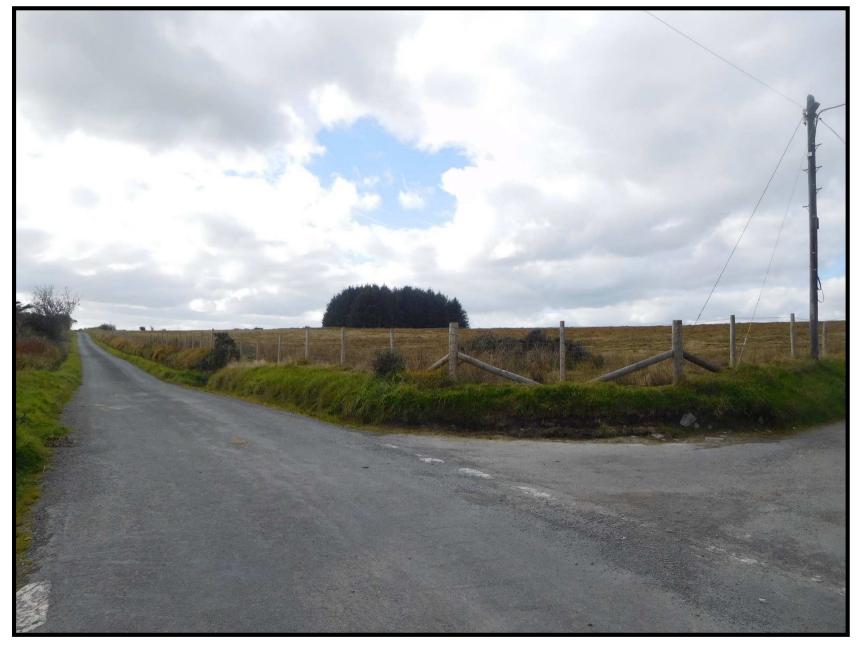

Location (Ordnance Survey map)



### **E/34791** Site Location (Aerial Photograph)



# E/34791 Proposed Site Plan



# **E/34791 Proposed Elevations**



## E/34791 View from Minor Road to east of Bryn Bugail Farm (290m way)



# E/34791 View from south-east of Ffos y Gaseg (595m away)



### E/34791

### View from west of Danybank Plas Farm (2.35km away)



## E/34791 View from Footpath to the north of Bryn Bugail Farm (180m away)



## E/34791 View from Footpath within Cothi Valley SLA (4.4km away)



# E/34791 Proximity of Wind turbine to nearest residential properties (Glanrhyd & Gwynfaes)



### E/34791 Proximity of Wind turbine to nearest Public Right of Way (PROW 41/55)



#### E/34791

### View of Wind Turbine from Glanrhyd & Gwynfaes



### E/34791 View from C1256 Cross-Roads



### E/34791 View from U5576 (north-east)



# E/34791 View from Glanrhyd Farm entrance (North-east)



### E/34791 View from site entrance (off C1256)



## E/34791 View from Pantycelyn (south-west)





#### E/34791 Proximity of turbine to Landscape Designations

#### E/34791 Proximity of turbine to other wind turbines