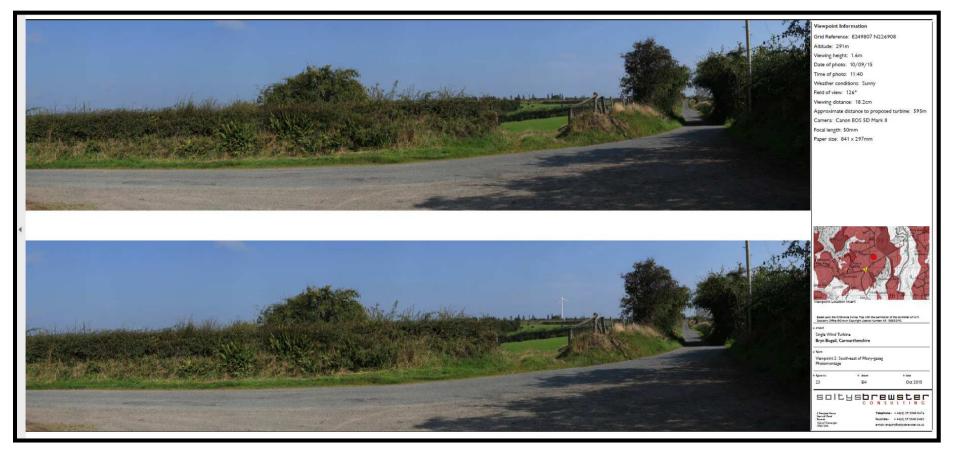

PLANNING COMMITTEE

18 Hydref 2018

**18 October 2018** 

RHANBARTH Y DWYRAIN AREA EAST



# CEISIADAU YR ARGYMHELLIR EU BOD YN CAEL EU CYMERADWYO

# APPLICATIONS RECOMMENDED FOR APPROVAL





# E/34791



### E/34791 Site Location (Ordnance Survey map)



### **E/34791** Site Location (Aerial Photograph)



# E/34791 Proposed Site Plan



# **E/34791 Proposed Elevations**



## E/34791 View from Minor Road to east of Bryn Bugail Farm (290m way)



# E/34791 View from south-east of Ffos y Gaseg (595m away)



### E/34791

### View from west of Danybank Plas Farm (2.35km away)



## E/34791 View from Footpath to the north of Bryn Bugail Farm (180m away)



## E/34791 View from Footpath within Cothi Valley SLA (4.4km away)



# E/34791 Proximity of Wind turbine to nearest residential properties (Glanrhyd & Gwynfaes)



### E/34791 Proximity of Wind turbine to nearest Public Right of Way (PROW 41/55)



#### E/34791

### View of Wind Turbine from Glanrhyd & Gwynfaes



### E/34791 View from C1256 Cross-Roads



### E/34791 View from U5576 (north-east)



# E/34791 View from Glanrhyd Farm entrance (North-east)



### E/34791 View from site entrance (off C1256)



## E/34791 View from Pantycelyn (south-west)





#### E/34791 Proximity of turbine to Landscape Designations

#### E/34791 Proximity o