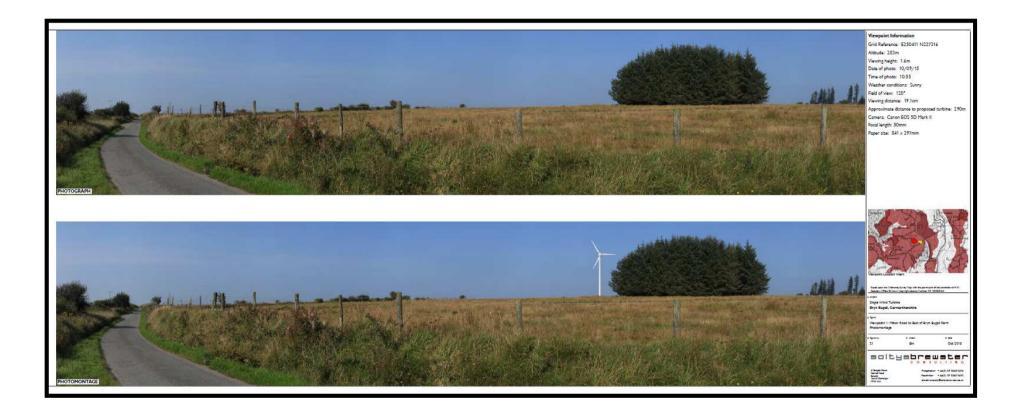

PLANNING COMMITTEE

18 Hydref 2018

**18 October 2018** 

RHANBARTH Y DWYRAIN AREA EAST



# CEISIADAU YR ARGYMHELLIR EU BOD YN CAEL EU CYMERADWYO

# APPLICATIONS RECOMMENDED FOR APPROVAL





# E/34791



### E/34791 Site Location (Ordnance Survey map)



### **E/34791** Site Location (Aerial Photograph)



# E/34791 Proposed Site Plan



# **E/34791 Proposed Elevations**



## E/34791 View from Minor Road to east of Bryn Bugail Farm (290m way)



# E/34791 View from south-east of Ffos y Gaseg (595m away)



### E/34791

### View from west of Danybank Plas Farm (2.35km away)



## E/34791 View from Footpath to the north of Bryn Bugail Farm (180m away)



## E/34791 View from Footpath within Cothi Valley SLA (4.4km away)



# E/34791 Proximity of Wind turbine to nearest residential properties (Glanrhyd & Gwynfaes)



### E/34791 Proximity of Wind turbine to nearest Public Right of Way (PROW 41/55)



#### E/34791

### View of Wind Turbine from Glanrhyd & Gwynfaes



### E/34791 View from C1256 Cross-Roads



### E/34791 View from U5576 (north-east)



# E/34791 View from Glanrhyd Farm entrance (North-east)



### E/34791 View from site entrance (off C1256)



## E/34791 View from Pantycelyn (south-west)





#### E/34791 Proximity