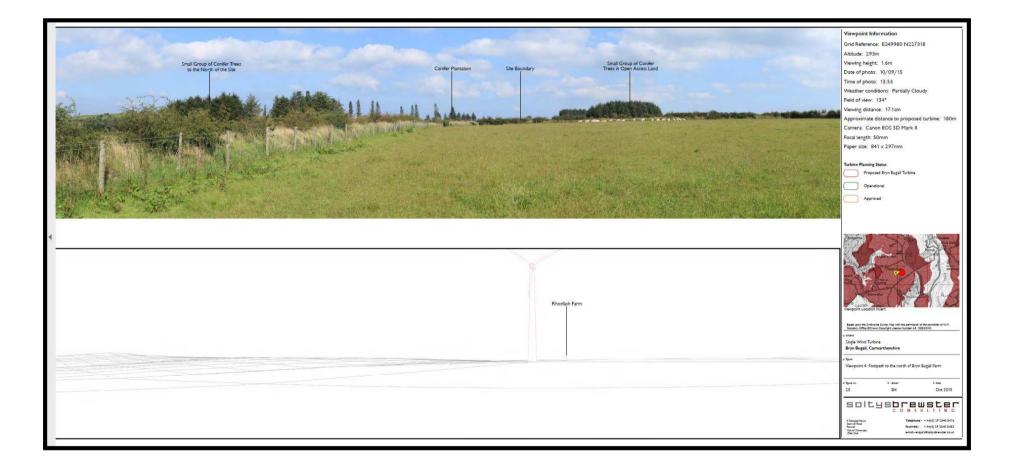

PLANNING COMMITTEE

18 Hydref 2018

**18 October 2018** 

RHANBARTH Y DWYRAIN AREA EAST



# CEISIADAU YR ARGYMHELLIR EU BOD YN CAEL EU CYMERADWYO

# APPLICATIONS RECOMMENDED FOR APPROVAL





# E/34791



### E/34791 Site Location (Ordnance Survey map)



### **E/34791** Site Location (Aerial Photograph)



# E/34791 Proposed Site Plan



# **E/34791 Proposed Elevations**



## E/34791 View from Minor Road to east of Bryn Bugail Farm (290m way)



# E/34791 View from south-east of Ffos y Gaseg (595m away)



### E/34791

### View from west of Danybank Plas Farm (2.35km away)



## E/34791 View from Footpath to the north of Bryn Bugail Farm (180m away)



## E/34791 View from Footpath within Cothi Valley SLA (4.4km away)



# E/34791 Proximity of Wind turbine to nearest residential properties (Glanrhyd & Gwynfaes)



### E/34791 Proximity of Wind turbine to nearest Public Right of Way (PROW 41/55)



#### E/34791

### View of Wind Turbine from Glanrhyd & Gwynfaes



### E/34791 View from C1256 Cross-Roads



### E/34791 View from U5576 (north-east)



# E/34791 View from Glanrhyd Farm entrance (North-east)



### E/34791 View from site entrance (off C1256)



## E/34791 View from Pantycelyn (south-west)





#### E/34791 Proximity of turbine to Landscape Designations

#### E/34791 Proximity of turbine to other wind turbines