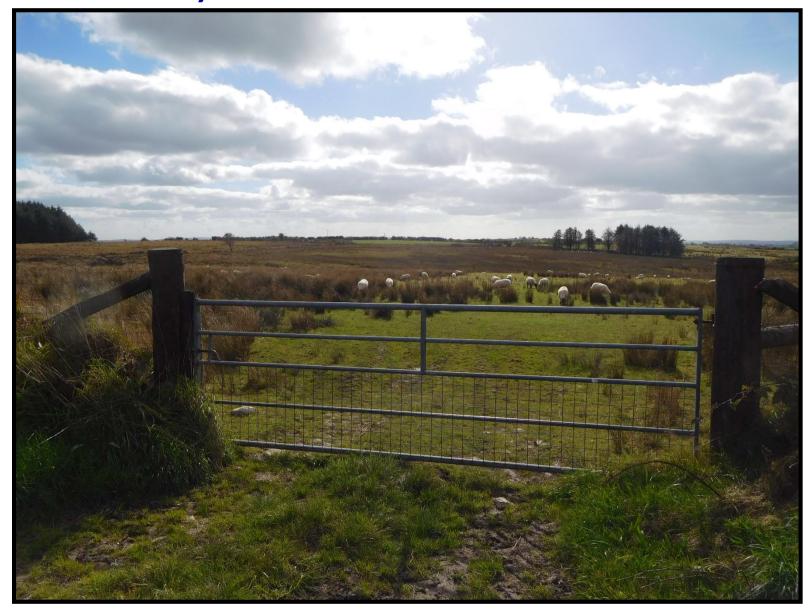

sed Site Plan



# **E/34791 Proposed Elevations**



## E/34791 View from Minor Road to east of Bryn Bugail Farm (290m way)



# E/34791 View from south-east of Ffos y Gaseg (595m away)



### E/34791

### View from west of Danybank Plas Farm (2.35km away)



## E/34791 View from Footpath to the north of Bryn Bugail Farm (180m away)



## E/34791 View from Footpath within Cothi Valley SLA (4.4km away)



# E/34791 Proximity of Wind turbine to nearest residential properties (Glanrhyd & Gwynfaes)



### E/34791 Proximity of Wind turbine to nearest Public Right of Way (PROW 41/55)



#### E/34791

### View of Wind Turbine from Glanrhyd & Gwynfaes



### E/34791 View from C1256 Cross-Roads



### E/34791 View from U5576 (north-east)



# E/34791 View from Glanrhyd Farm entrance (North-east)



### E/34791 View from site entrance (off C1256)



## E/34791 View from Pantycelyn (south-west)





#### E/34791 Proximity of turbine to Landscape Designations

#### E/34791 Proximity of turbine to other wind turbines