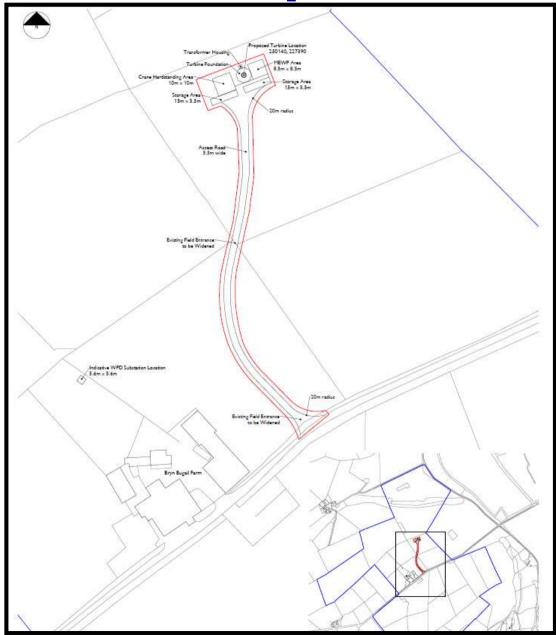

PLANNING COMMITTEE

18 Hydref 2018

**18 October 2018** 

RHANBARTH Y DWYRAIN AREA EAST



# CEISIADAU YR ARGYMHELLIR EU BOD YN CAEL EU CYMERADWYO

# APPLICATIONS RECOMMENDED FOR APPROVAL





# E/34791



### E/34791 Site Location (Ordnance Survey map)



### **E/34791** Site Location (Aerial Photograph)



# E/34791 Proposed Site Plan



# **E/34791 Proposed Elevations**



## E/34791 View from Minor Road to east of Bryn Bugail Farm (290m way)



# E/34791 View from south-east of Ffos y Gaseg (595m away)



### E/34791

### View from west of Danybank Plas Farm (2.35km away)



## E/34791 View from Footpath to the north of Bryn Bugail Farm (180m away)



## E/34791 View from Footpath within Cothi Valley SLA (4.4km away)



# E/34791 Proximity of Wind turbine to nearest residential properties (Glanrhyd & Gwynfaes)



### E/34791 Proximity of Wind turbine to nearest Public Right of Way (PROW 41/55)



#### E/34791

### View of Wind Turbine from Glanrhyd & Gwynfaes



### E/34791 View from C1256 Cross-Roads



### E/34791 View from U5576 (north-east)



# E/34791 View from Glanrhyd Farm entrance (North-east)



### E/34791 V