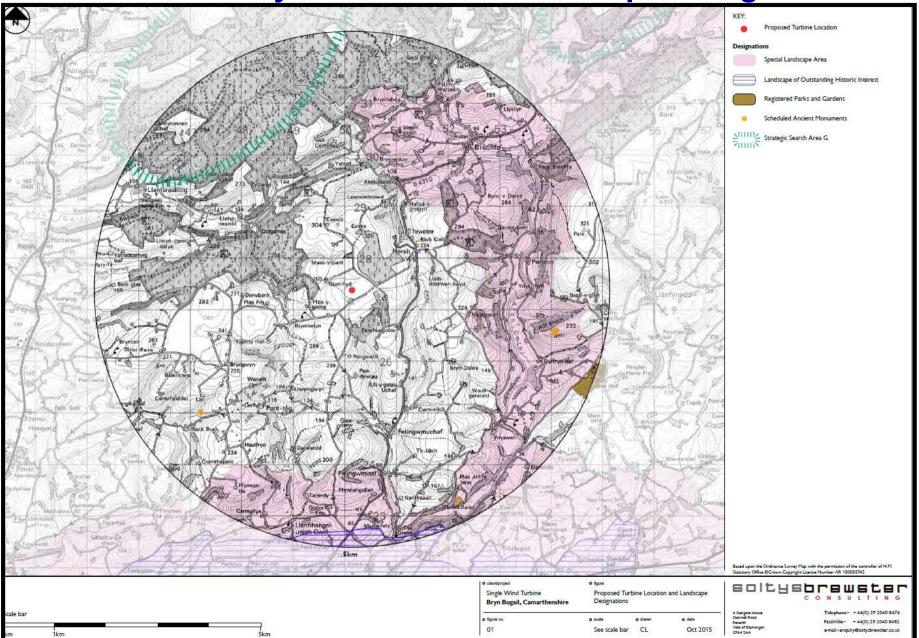

Bugail Farm (290m way)



# E/34791 View from south-east of Ffos y Gaseg (595m away)



### E/34791

### View from west of Danybank Plas Farm (2.35km away)



## E/34791 View from Footpath to the north of Bryn Bugail Farm (180m away)



## E/34791 View from Footpath within Cothi Valley SLA (4.4km away)



# E/34791 Proximity of Wind turbine to nearest residential properties (Glanrhyd & Gwynfaes)



### E/34791 Proximity of Wind turbine to nearest Public Right of Way (PROW 41/55)



#### E/34791

### View of Wind Turbine from Glanrhyd & Gwynfaes



### E/34791 View from C1256 Cross-Roads



### E/34791 View from U5576 (north-east)



# E/34791 View from Glanrhyd Farm entrance (North-east)



### E/34791 View from site entrance (off C1256)



## E/34791 View from Pantycelyn (south-west)





#### E/34791 Proximity of turbine to Landscape Designations

#### E/34791 Proximity of turbine to other wind turbines