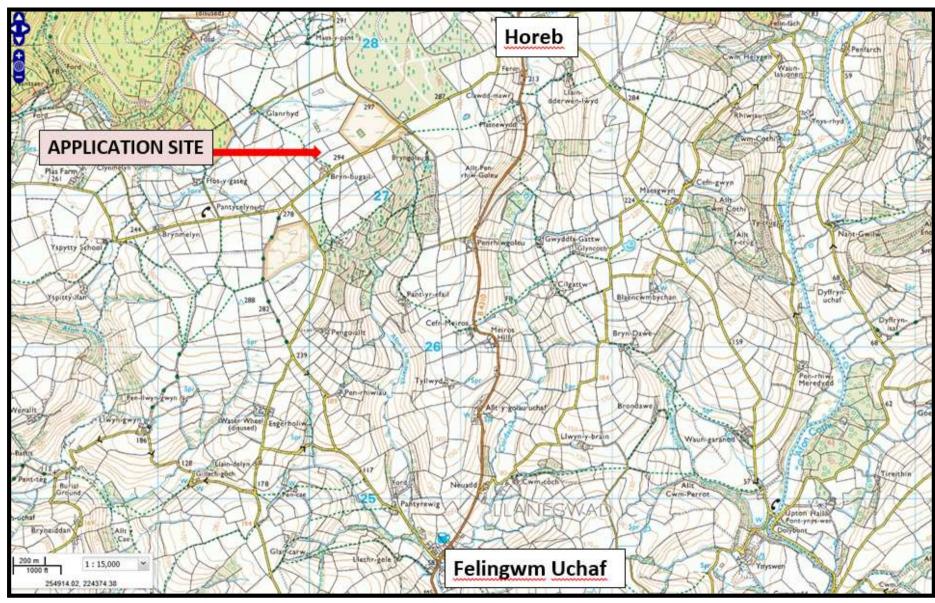

PLANNING COMMITTEE

18 Hydref 2018

**18 October 2018** 

RHANBARTH Y DWYRAIN AREA EAST



# CEISIADAU YR ARGYMHELLIR EU BOD YN CAEL EU CYMERADWYO

# APPLICATIONS RECOMMENDED FOR APPROVAL





# E/34791



### E/34791 Site Location (Ordnance Survey map)



### **E/34791** Site Location (Aerial Photograph)



# E/34791 Proposed Site Plan



# **E/34791 Proposed Elevations**



## E/34791 View from Minor Road to east of Bryn Bugail Farm (290m way)



# E/34791 View from south-east of Ffos y Gaseg (595m away)



### E/34791

### View from west of Danybank Plas Farm (2.35km away)



## E/34791 View from Footpath to the north of Bryn Bugail Farm (180m away)



## E/34791 View from Footpath within Cothi Valley SLA (4.4km away)



# E/34791 Proximity of Wind turbine to nearest residential properties (Glanrhyd & Gwynfaes)



### E/34791 Proximity of Wind turbine to nearest Public Right of Way (PROW 41/55)



#### E/34791

### View of Wind Turbine from Glanrhyd & Gwynfaes



### E/34791 View from C1256 Cross-Roads



### E/34791 View from U5576 (no