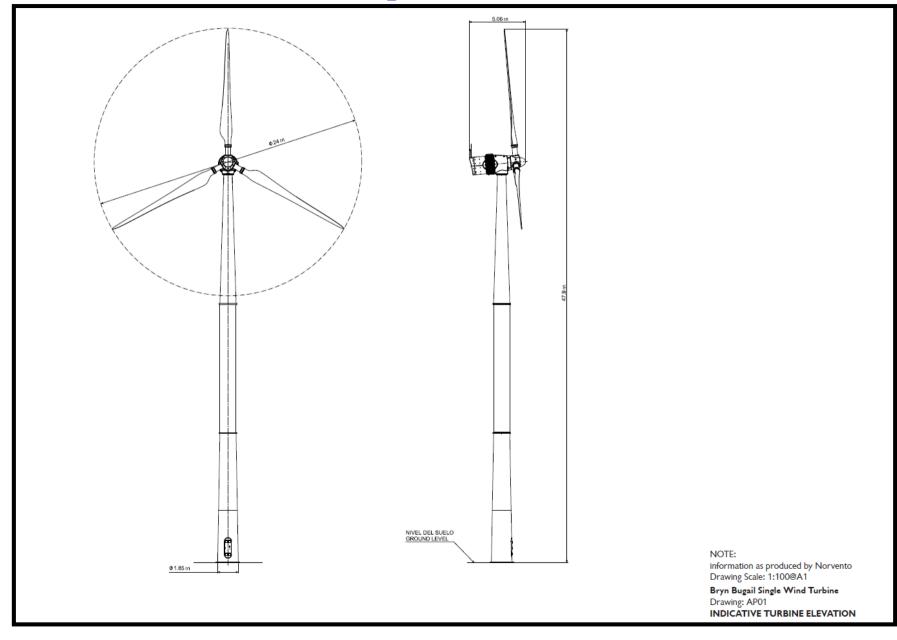

PLANNING COMMITTEE

18 Hydref 2018

**18 October 2018** 

RHANBARTH Y DWYRAIN AREA EAST



# CEISIADAU YR ARGYMHELLIR EU BOD YN CAEL EU CYMERADWYO

# APPLICATIONS RECOMMENDED FOR APPROVAL





# E/34791



### E/34791 Site Location (Ordnance Survey map)



### **E/34791** Site Location (Aerial Photograph)



# E/34791 Proposed Site Plan



# **E/34791 Proposed Elevations**



## E/34791 View from Minor Road to east of Bryn Bugail Farm (290m way)



# E/34791 View from south-east of Ffos y Gaseg (595m away)



### E/34791

### View from west of Danybank Plas Farm (2.35km away)



## E/34791 View from Footpath to the north of Bryn Bugail Farm (180m away)



## E/34791 View from Footpath within Cothi Valley SLA (4.4km away)



# E/34791 Proximity of Wind turbine to nearest residential properties (Glanrhyd & Gwynfaes)



### E/34791 Proximity of Wind turbine to nearest Public Right of Way (PROW 41/55)



#### E/34791

### View of Wind Turbine from Glanrhyd & Gwynfaes



### E/34791 View from C1256 Cross-Roads



### E/34791 View from U5576 (north-east)



# E/34791 View from Glanrhyd Farm entrance (North-east)



### E/34791 View from site entrance (off C1256)