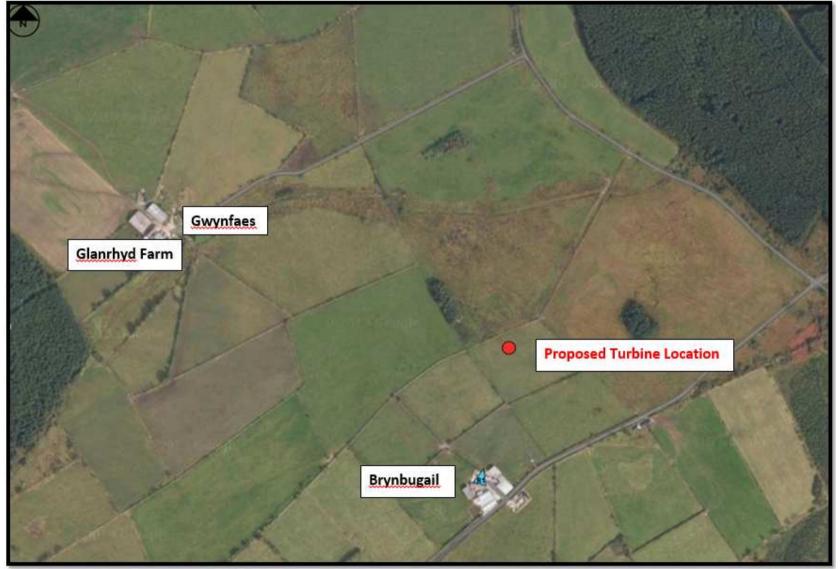

# E/34791 Proximity of Wind turbine to nearest residential properties (Glanrhyd & Gwynfaes)