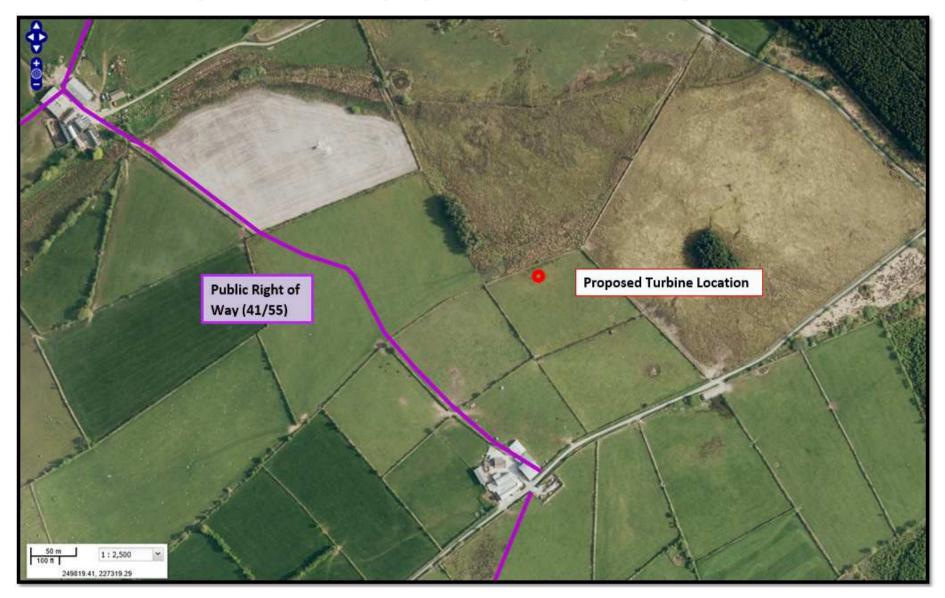

### E/34791 Proximity of Wind turbine to nearest Public Right of Way (PROW 41/55)